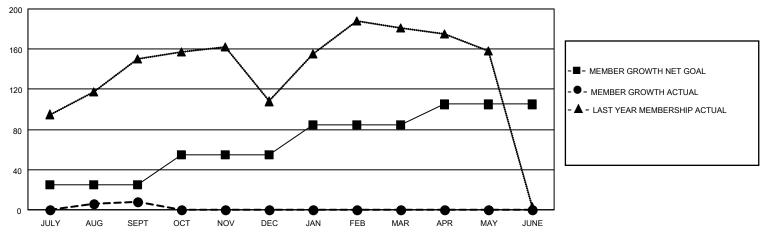

### GOALS AND ACTUAL MEMBERS CUMULATIVE

| DROPPED CLUBS: 2          |    | 23 CLUBS OF 95 ADDED 1 OR MORE | GENDER DISTRIBUTION        |                |     |
|---------------------------|----|--------------------------------|----------------------------|----------------|-----|
|                           |    | NEW MEMBERS                    | MALE                       | 1,399 (58.51%) |     |
| DROPPED MEMBERS           |    |                                | FEMALE                     | 992 (41.49%)   |     |
|                           |    |                                |                            |                |     |
| DECEASED                  | 3  | CLICK HERE FOR CUMULATIVE      | TOTAL FAMILY UNIT MEMBERS  |                | 286 |
| CLUB CANCELLED 0 OTHER 92 |    | MEMBERSHIP DATA                | FAMILY MEMBERS PAYING HALF |                | 160 |
|                           |    |                                |                            |                | 100 |
| TOTAL                     | 95 |                                | 5525                       |                |     |

## District 308 A1

| Clubs         |               |             |               | Members               |                        |                         |                                                    |  |
|---------------|---------------|-------------|---------------|-----------------------|------------------------|-------------------------|----------------------------------------------------|--|
|               | RESULTS FOR   | R 2020-2021 |               | RESULTS FOR 2020-2021 |                        |                         |                                                    |  |
| QUARTER       | NEW CLUB GOAL | NEW CLUBS   | DROPPED CLUBS | QUARTER MEM           | BER GROWTH NET<br>GOAL | MEMBER GROWTH<br>ACTUAL | DROPPED<br>MEMBERS ACTUAL<br>(including transfers) |  |
| JULY/AUG/SEPT | 1             | 0           | 2             | JULY/AUG/SEPT         | 25                     | 93                      | 72                                                 |  |
| OCT/NOV/DEC   | 1             | 0           | 0             | OCT/NOV/DEC           | 30                     | 16                      | 23                                                 |  |
| JAN/FEB/MAR   | 1             | 0           | 0             | JAN/FEB/MAR           | 30                     | 0                       | 0                                                  |  |
| APR/MAY/JUNE  | 1             | 0           | 0             | APR/MAY/JUNE          | 20                     | 0                       | 0                                                  |  |