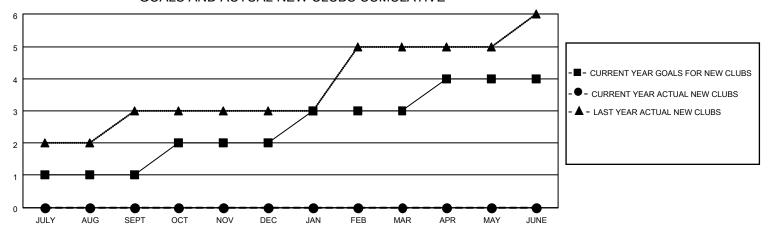

### GOALS AND ACTUAL NEW CLUBS CUMULATIVE

## District 308 A1

| Clubs         |               |             |               | Members               |                        |                         |                                                    |  |
|---------------|---------------|-------------|---------------|-----------------------|------------------------|-------------------------|----------------------------------------------------|--|
|               | RESULTS FOR   | R 2020-2021 |               | RESULTS FOR 2020-2021 |                        |                         |                                                    |  |
| QUARTER       | NEW CLUB GOAL | NEW CLUBS   | DROPPED CLUBS | QUARTER MEM           | BER GROWTH NET<br>GOAL | MEMBER GROWTH<br>ACTUAL | DROPPED<br>MEMBERS ACTUAL<br>(including transfers) |  |
| JULY/AUG/SEPT | 1             | 0           | 2             | JULY/AUG/SEPT         | 25                     | 93                      | 72                                                 |  |
| OCT/NOV/DEC   | 1             | 0           | 0             | OCT/NOV/DEC           | 30                     | 16                      | 23                                                 |  |
| JAN/FEB/MAR   | 1             | 0           | 0             | JAN/FEB/MAR           | 30                     | 0                       | 0                                                  |  |
| APR/MAY/JUNE  | 1             | 0           | 0             | APR/MAY/JUNE          | 20                     | 0                       | 0                                                  |  |